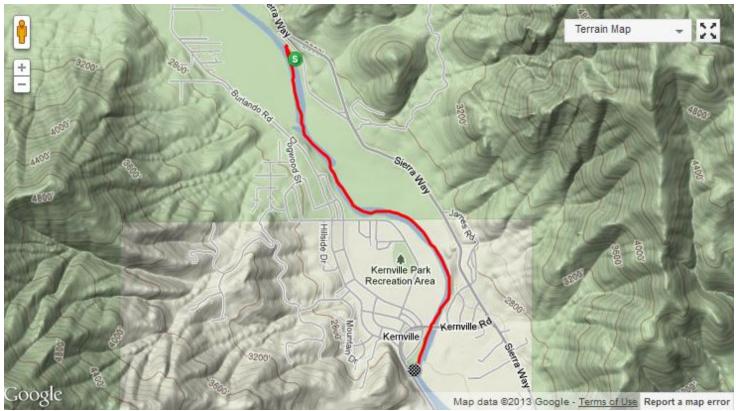

**RUN SEGMENT:** Riverside Park to KR3 Powerhouse. From Riverside Park travel 0.1 miles, turn right onto Kernville Road (travel 0.1 miles), turn left on Buena Vista Road (travel 0.3 miles), merge onto Sierra Way (travel 1.0 miles), slight left on SCE service road (travel 0.6 miles) to arrive at boat put-in.