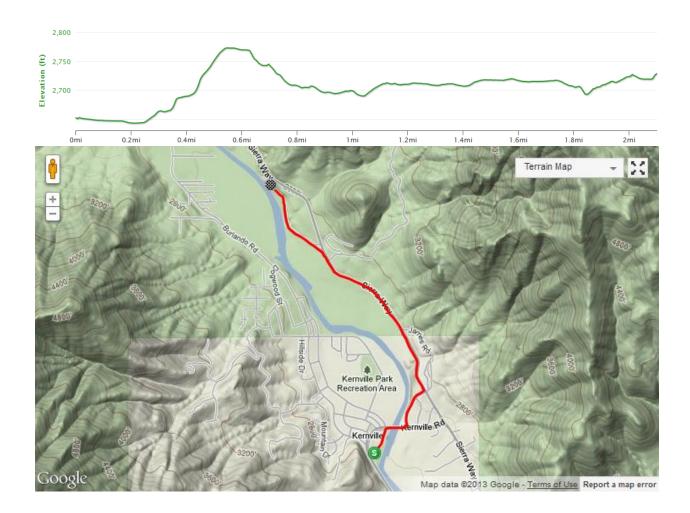

**RUN SEGMENT:** Riverside Park to KR3 Powerhouse. From Riverside Park travel 0.1 miles, turn right onto Kernville Road (travel 0.1 miles), turn left on Buena Vista Road (travel 0.3 miles), merge onto Sierra Way (travel 1.0 miles), slight left on SCE service road (travel 0.6 miles) to arrive at boat put-in.