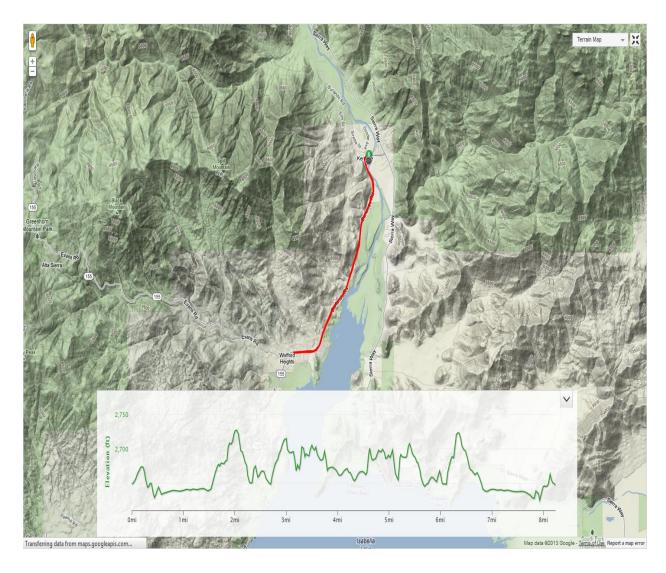

## KERN RIVER FESTIVAL SPRINT TRIATHLON COURSE MAP

**BIKE SEGMENT**: Riverside Park to Wofford Heights and back (turn-around at Reel Cinema, intersection of Wofford Blvd and Park Way). Starting at the corner of Sirretta St and Kernville Road, travel 4.1 miles along Kernville Road (becomes Wofford Blvd). Make a U-Turn at Park Way (alongside the Reel Cinema), travel 4.0 miles to Kern River Drive, turn right and enter transition area in Riverside Park.